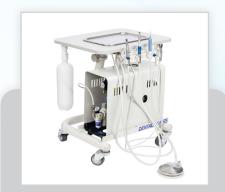

# Dentalaire Ultimate Dental Station

**Mobile Dental Station** 

## **Ultimate Dental Station**

The **Ultimate Dental Station** has a large workspace area that includes a removable stainless-steel tray, which can be used to place dental instruments and supplies.

The included handpieces offer versatility with the new LED Swivel high-speed handpiece, built-in piezo scaler, and a low-speed handpiece.

### Large Work Area

The stainless steel removable tray can be used to place dental instruments and supplies.

- 22" x 19" work area
- Removable stainless steel tray