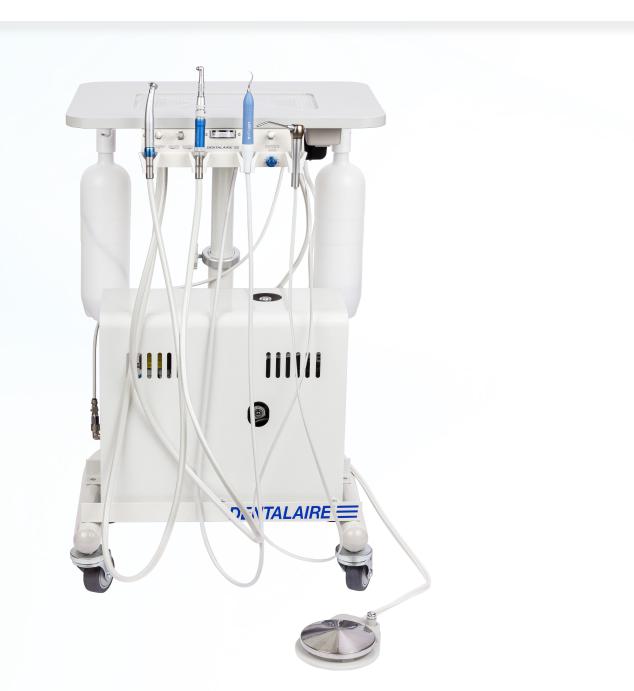

# Dentalaire Ultimate Dental Station

**Mobile Dental Station** 

## **Ultimate Dental Station**

The **Ultimate Dental Station** has a large workspace area that includes a removable stainless-steel tray, which can be used to place dental instruments and supplies.

The included handpieces offer versatility with the new LED Swivel high-speed handpiece, built-in piezo scaler, and a low-speed handpiece.

- Telescopic height adjustment from 40" down to 26.5"
- LED Swivel high-speed handpiece
- Low-speed handpiece
- Piezo scaler
- Three-way syringe
- Stainless steel tray
- Quick disconnect pressurized water connection
- 1- year warranty excluding handpieces and accessories
- All other warranties are described in the individual product description

### Large Work Area

The stainless steel removable tray can be used to place dental instruments and supplies.

- 22" x 19" work area
- Removable stainless steel tray