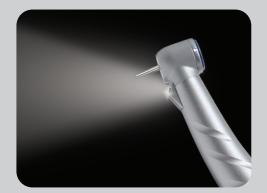

### NEW High-speed LED Swivel Handpiece

The High-speed Swivel LED Handpiece's macro-angledesign and high color rendering index provides direct light on the face of the handpiece that is high in intensity and provides larger coverage.

- Eliminates fiber optic tubing
- Swivel rotation provides smooth and quiet operation
- Helps reduce arm fatigue