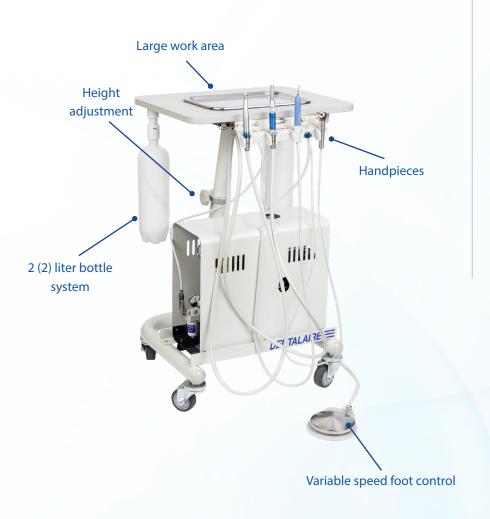

## **Ultimate Dental Station**

The **Ultimate Dental Station** has a large workspace area that includes a removable stainless-steel tray, which can be used to place dental instruments and supplies.

The included handpieces offer versatility with the new LED Swivel high-speed handpiece, built-in piezo scaler, and a low-speed handpiece.

### Large Work Area

The stainless steel removable tray can be used to place dental instruments and supplies.

- 22" x 19" work area
- Removable stainless steel tray

## **Adjustable Height**

- 40" down to 26.5"
- Dimensions: 40 -26.5" H x
  22" D x 22" W