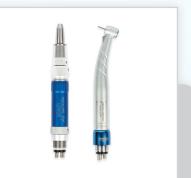

### NEW High-speed LED Swivel Handpiece

The High-speed Swivel LED Handpiece's macro-angledesign and high color rendering index provides direct light on the face of the handpiece that is high in intensity and provides larger coverage.

- Eliminates fiber optic tubing
- Swivel rotation provides smooth and quiet operation
- Helps reduce arm fatigue

## **High-quality Handpieces**

- High-speed LED Swivel
- Low-speed
- Ultrasonic Scaler