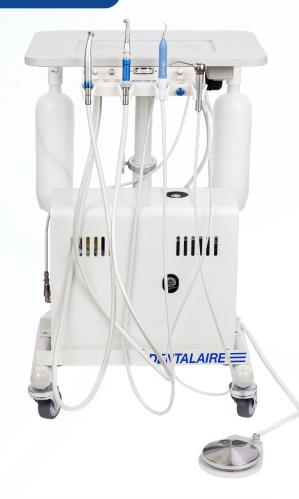

# Dentalaire Ultimate Dental Station

**Mobile Dental Station** 

## **Ultimate Dental Station**

The **Ultimate Dental Station** has a large workspace area that includes a removable stainless-steel tray, which can be used to place dental instruments and supplies.

The included handpieces offer versatility with the new LED Swivel high-speed handpiece, built-in piezo scaler, and a low-speed handpiece.

- Telescopic height adjustment from 40" down to 26.5"
- LED Swivel high-speed handpiece
- Low-speed handpiece
- Piezo scaler
- Three-way syringe
- Stainless steel tray
- Quick disconnect pressurized water connection
- 1- year warranty excluding handpieces and accessories
- All other warranties are described in the individual product description