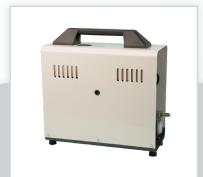

## **Oil Compressor**

- Horse Power: 1/2
- Noise Level: 40 decibels
- Tank Size: 2.25 gallons