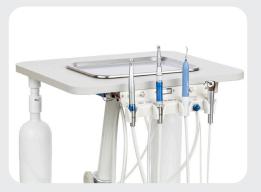

## **Ultimate Dental Station**

The **Ultimate Dental Station** has a large workspace area that includes a removable stainless-steel tray, which can be used to place dental instruments and supplies.

The included handpieces offer versatility with the new LED Swivel high-speed handpiece, built-in piezo scaler, and a low-speed handpiece.

### Large Work Area

The stainless steel removable tray can be used to place dental instruments and supplies.

- 22" x 19" work area
- Removable stainless steel tray

## **High-quality Handpieces**

- High-speed LED Swivel
- Low-speed
- Ultrasonic Scaler